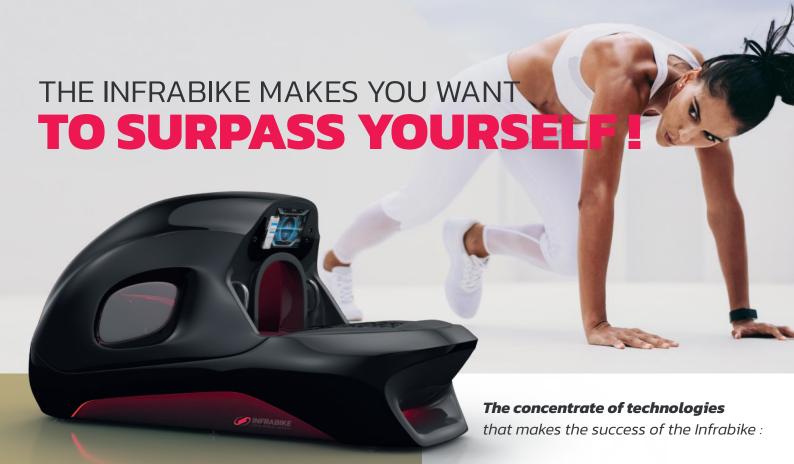

The Infrabike is a very innovative technological concentrate to obtain the maximum results in a minimum of time. Infrared heat, weightlessness, a bike in a lying position, accompanied by his entertainment system last generation, the Infrabike make people want it!

# THE AIR VACUUM OR WEIGHTLESSNESS TO FACILITATE THE EFFORT

Studied by the NASA, vacuum helps lighten up to 80 percent of the body's weight. This technology makes it possible to facilitate the effort and thus to surpass oneself. Depending on the program, this technology also allows to drain to accelerate the removal of fat.

CONTROLLED INFRARED TO BURN MORE THAN 6 X CALORIES THANKS TO OUR PATENT "METABOLIC BALANCE SYSTEM"

The heat combines to a sport effort can be a real effort for the body and can provoke a heavy tiredness. For that reason, we have tested and study the different type of heat and condition of utilization to have the perfect balance between result, effort and tiredness.

The association with the effort of pedaling forces to consume to 6 X more than during a traditional effort accompanied by an important sweating in order to get rid of the toxin.

"Metabolic balance system" is the perfect combination of the heat and the sporting effort for maximum results. It's the perfect way to get back to work after a session and stay in shape.