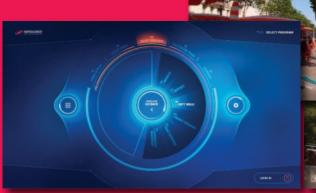

# **OUR INTERACTIVE CONNECTED SYSTEM**

6 DIFFERENT PROGRAMS ADAPTED TO ACHIEVE YOUR GOALS

Aérobic

Soft walk

**Heavy training** 

**Fast burning** 

Lymphatic drainage

Manual

### **A MULTIMEDIA SYSTEM 2.0**

The interactive display also gives you many options.

Using the touch screen, you can view your workout statistics, exercise intensity and even start your favorite applications like Netflix, YouTube or Spotify.