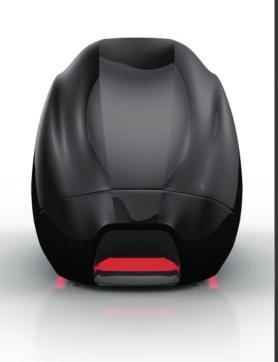

THE AESTHETIC FITNESS REVOLUTION.

**ABDOMINALS** 

**DETOX** 

**SLIMNESS** 

**CELLULITE** 

**ANTI-AGEING** 

With Infrabike, pedal lying down and burn thousands of calories quickly.

100% hands free lucrative

The Infrabike is a very innovative technological concentrate to obtain the maximum results in a minimum of time. Infrared heat, weightlessness, a bike in a lying position, accompanied by his entertainment system last generation, the Infrabike make people want it!

# **OUR EQUIPMENT**

**COMFORT AND RESULTS ARE OUR PRIORITY.** 

A sturdy pedal board of German professional brand, it is composed of large pedals with adjustable straps.

Lying on our soft 15 cm mattress for optimal comfort with a neck support cushion.

Stainless steel handles, which allow you to hold on for a sheathing effect and amplify the results on the abdominal strap.

### The Infrabike is a "hands-free" device.

It is not necessary to stay with the client during the session, it can be installed and uninstalled by itself.