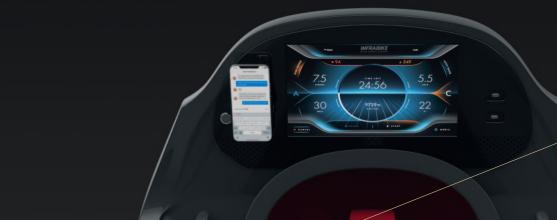

# **OUR INTERACTIVE CONNECTED SYSTEM**

6 DIFFERENT PROGRAMS ADAPTED TO ACHIEVE YOUR GOALS

Aérobic

Soft walk

**Heavy training** 

**Fast burning** 

Lymphatic drainage

Manual

### **A MULTIMEDIA SYSTEM 2.0**

The interactive display also gives you many options.

Using the touch screen, you can view your workout statistics, exercise intensity and even start your favorite applications like Netflix, YouTube or Spotify.