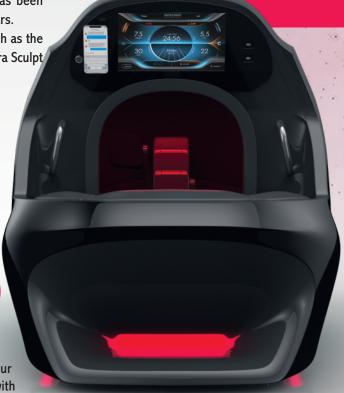

The Infrabike is a very innovative technological concentrate to obtain the maximum results in a minimum of time. Infrared heat, weightlessness, a bike in a lying position, accompanied by his entertainment system last generation, the Infrabike make people want it!

# **OUR EQUIPMENT**

**COMFORT AND RESULTS ARE OUR PRIORITY.** 

A sturdy pedal board of German professional brand, it is composed of large pedals with adjustable straps.

Lying on our soft 15 cm mattress for optimal comfort with a neck support cushion.

Stainless steel handles, which allow you to hold on for a sheathing effect and amplify the results on the abdominal strap.

# **OUR INTERACTIVE CONNECTED SYSTEM**

6 DIFFERENT PROGRAMS ADAPTED TO ACHIEVE YOUR GOALS

Aérobic

Soft walk

**Heavy training** 

**Fast burning** 

Lymphatic drainage

Manual

### **A MULTIMEDIA SYSTEM 2.0**

The interactive display also gives you many options.

Using the touch screen, you can view your workout statistics, exercise intensity and even start your favorite applications like Netflix, YouTube or Spotify.