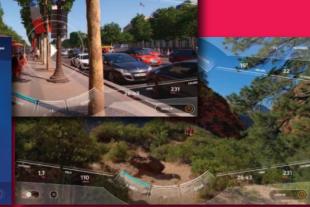

# PEDAL THROUGH THE STREETS OF LOS ANGELES WITH THE MULTIVISION

The Multivision entertainment system allows you to have a great time exploring cities around the world.

Our offer is so advanced that the pedaling speed adapts to your virtual route for an even more real effect.