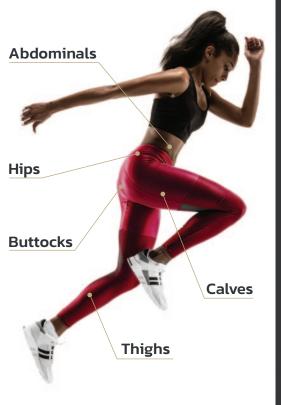

# TREATMENT AREAS

# **IMPROVES PHYSICAL CONDITION**

- For non-sportsperson the Infrabike improves the physical condition and cardio.
- For athletes, the Infrabike improves performance, as the heat becomes
- a constraint for the body, it will then perform better in a neutral environment.
- The stimulation of the muscles of the legs, buttocks and hips makes them more stable and stronger.