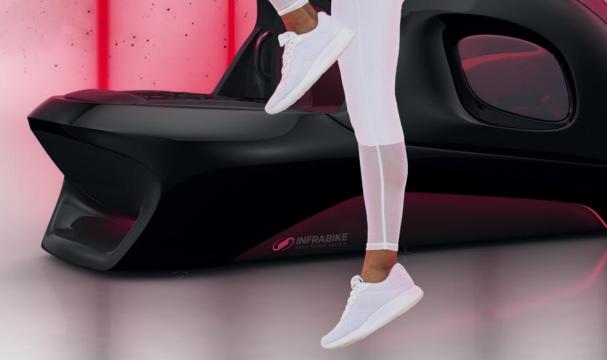

THE AESTHETIC FITNESS REVOLUTION.

**ABDOMINALS** 

**DETOX** 

**SLIMNESS** 

**CELLULITE** 

**ANTI-AGEING** 

With Infrabike, pedal lying down and burn thousands of calories quickly.

100% hands free lucrative

The Infrabike is a very innovative technological concentrate to obtain the maximum results in a minimum of time. Infrared heat, weightlessness, a bike in a lying position, accompanied by his entertainment system last generation, the Infrabike make people want it!

In only 30 minutes you will be able to burn more than 1300 calories, lying and in zero gravity, hitherto unseen!