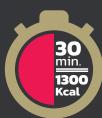

In only 30 minutes you will be able to burn more than 1300 calories, lying and in zero gravity, hitherto unseen!

# **IN 30 MINUTES**

- ullet With our technology you start burning calories as early as the  $3^{\rm rd}$  minute.
- Our specific infrared heat allows to increase the body temperature at high speed.
- You will burn more than 1300 calories in 30 minutes, that is 6 times more than during a classic effort.
- After a few sessions, you will notice a loss of centimeters.