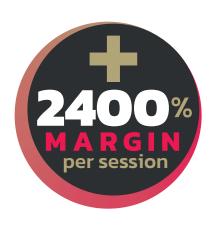

# A profitability per session of :

# 31.63 € exclu.tax

Our clients do an average of 8 sessions per day, which means a profit over a 5-day week of